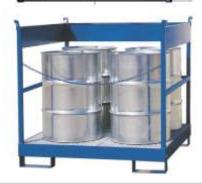

### **Attributes**

- Made of steel sheet.
- Suitable for four barrels up to 200 l of capacity.
- Basin construction design enables transportation of pallets with barrels.
- Surface finishing is made by powder paint varnishing or hot-dip galvanization.
- Equipped with hot-dip galvanized grate.
- Equipped with pouches for manipulation by fork-lift machinery.

#### **Product purpouse**

- Designed for storage and transportation of four barrels with 200 l capacity.