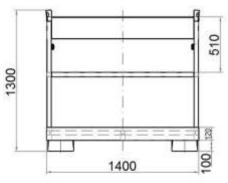

#### Technical data

Material Steel sheet
Capacity 235 I
For barrels 4x 200 I
Weight 155 kg
Load capacity 1200 kg

Finishing (basin) Hot-dip galvanized Finishing (grate) Hot-dip galvanized

Width 1400 mm
Depth 1400 mm
Height 1300 mm