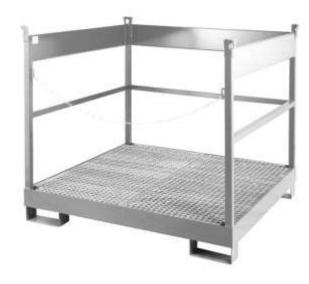

#### (Ilustration photograph)

#### Technical data

Material Steel sheet
Capacity 235 I
For barrels 4x 200 I
Weight 155 kg
Load capacity 1200 kg

Finishing (basin) Hot-dip galvanized Finishing (grate) Hot-dip galvanized

Width 1400 mm
Depth 1400 mm
Height 1300 mm

### **Attributes**

- Made of steel sheet.
- Suitable for four barrels up to 200 l of capacity.
- Basin construction design enables transportation of pallets with barrels.
- Surface finishing is made by powder paint varnishing or hot-dip galvanization.
- Equipped with hot-dip galvanized grate.
- Equipped with pouches for manipulation by fork-lift machinery.