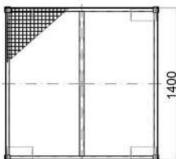

#### Technical data

Material Steel sheet
Capacity 235 I
For barrels 4x 200 I
Weight 155 kg
Load capacity 1200 kg

Finishing (basin) Hot-dip galvanized Finishing (grate) Hot-dip galvanized

Width 1400 mm
Depth 1400 mm
Height 1300 mm