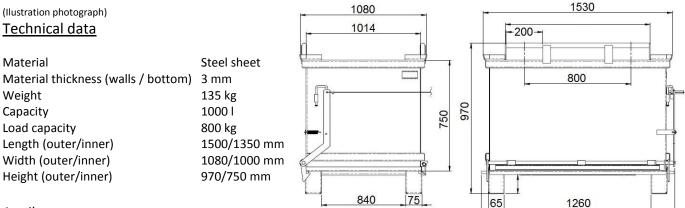

## <u>Attributes</u>

- Made of steel sheet.
- Special container with tiltable bottom.
- Robust design which secures sufficient strength.
- Disconnecting the bottom by means of a cable can be carried out from the VZV driver's seat.
- Re-closing the bottom can by made by cautious placing the container on ground (the bottom is automatically secured).
- Manipulation with container by fork-lift or crane is possible bycause of four meshes.
- Surface finishing is made by base layer and top layer varnishing.