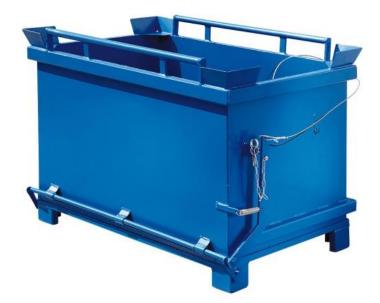

## PRODUCT No. 4727

## Container with tiltable bottom - 1000 l

## <u>Attributes</u>

- Made of steel sheet.
- Special container with tiltable bottom.
- Robust design which secures sufficient strength.
- Disconnecting the bottom by means of a cable can be carried out from the VZV driver's seat.
- Re-closing the bottom can by made by cautious placing the container on ground (the bottom is automatically secured).
- Manipulation with container by fork-lift or crane is possible bycause of four meshes.
- Surface finishing is made by base layer and top layer varnishing.

## Product purpouse

- Designed for collection of usual waste.

1500