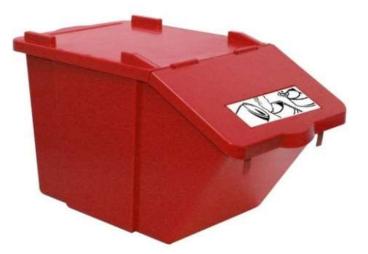

# PRODUCT No. 6800-6

## Plastic waste bin for waste separation - red - 45 l

(Ilustrative photograph) Technical data

| Material | Polypropylene (PP) |
|----------|--------------------|
| Capacity | 45 l               |
| Weight   | 1,79 kg            |
| Width    | 510 mm             |
| Length   | 315 mm             |
| Height   | 300 mm             |

### **Attributes**

- Made of polypropylene (PP) plastic.
- Smooth surface easier cleaning.
- Equipped with a tipping lid.
- The bins are stackable.
- The shape and size of the bin predetermines it mainly for collecting office papers and PET bottles.
- Color variations permits easy orientation when the waste is collected and sorted.
- Obtained with stiker for a waste type.