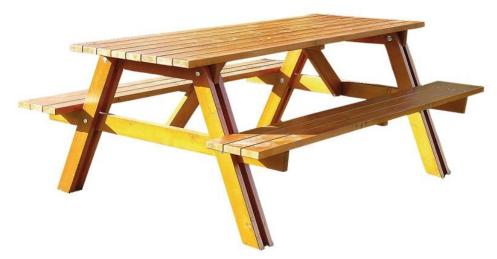

# Beer set of table and benches

(Ilustrative photograph) Technical data

Material Weight (set) Surface finishing Dimensions (W x L x H) Wood 95 kg Color chestnut 1550 x 2000 x 840 mm

## **Attributes**

- Made of wood, massive (coniferous).
- Stable wooden sitting set suitable for restaurants with gardens, cottages, huts, etc.
- Surface finishing planed wood and ecological varnish in chestnut color.
- Varnish protects the set from the weather.
- Easy assembly of the entire set.