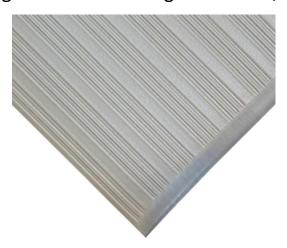

## Anti-fatigue mat – Anti-fatigue ribbed 0,6 x 0,9 m

(Ilustrative photograph)

#### Technical data

Material Vinyl foam Weight 5 kg Color Grey Surface (thread) Ribbed Operating temperature 0°C / + 60°C Width 900 mm Length 1500 mm Height 9 mm