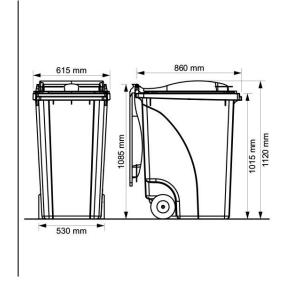

#### **TECHNICAL DATA**

Material Plastic (HDPE)

Capacity 360 I

Weight15 kg ( $\pm$  5 %)Max. weight159 kg ( $\pm$  5 %)Load capacity144 kg ( $\pm$  5 %)Wheel diameter200 mm

Dimensions (W x D x H) 615 x 860 x 1120 mm