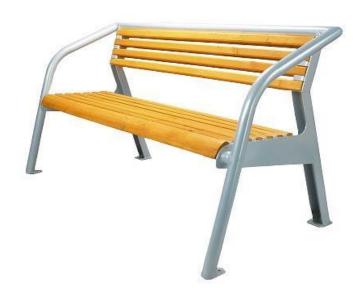

## Park bench

(Ilustrative photograph)

# Technical data

Material Steel / wood

Weight 47 kg

Seat / backrest Wooden square timber 60 x 40 mm

Frame (thickness / tube diameter) 4 mm / 48,3 x 3,25 mm

Diameter of holes for anchoring 8 mm
Length of seat part 1440 mm
Length 1600 mm
Depth 840 mm
Height 900 mm

#### **Attributes**

- Made of wooden varnished square timbers and hot-dip galvanized steel.
- Bench can be anchored to a sturdy surface.
- Bench is equipped with feet with holes for anchoring.
- Bench is suitable for urban areas, parks, gardens, etc.
- Surface finishing of frame is made by hot-dip galvanization with powder paint coating.