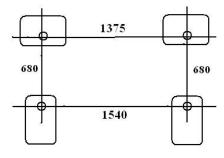

# Technical data

Material Steel / wood

Weight 47 kg

Seat / backrest Wooden square timber 60 x 40 mm

Frame (thickness / tube diameter) 4 mm / 48,3 x 3,25 mm

Diameter of holes for anchoring 8 mm
Length of seat part 1440 mm
Length 1600 mm
Depth 840 mm
Height 900 mm