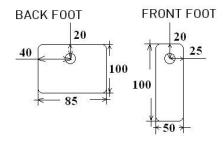

# Technical data

Material Steel / wood

Weight 47 kg

Seat / backrest Wooden square timber 60 x 40 mm

Frame (thickness / tube diameter) 4 mm / 48,3 x 3,25 mm

Diameter of holes for anchoring 8 mm
Length of seat part 1440 mm
Length 1600 mm
Depth 840 mm
Height 900 mm