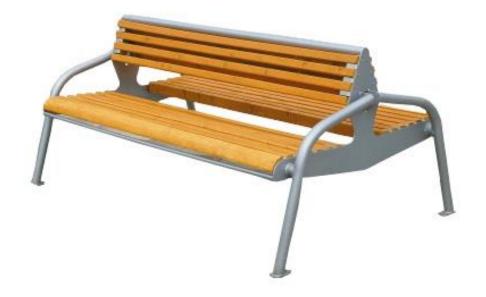

## PRODUCT No. 4028

Dual park bench

(Ilustration photograph) Technical data

| Material          | Steel/wood                            |
|-------------------|---------------------------------------|
| Surface finishing | Hot-dip galvanization/powedered paint |
| Weight            | 85 kg                                 |
| Prism             | 60 x 40 mm                            |
| Length            | 1600 mm                               |
| Width             | 1100 mm                               |
| Height            | 890 mm                                |

## **Attributes**

- Load-bearing part and back-rest part of the bench are made of wooden prisms.
- The surface finishing of the bench structure is made by hot-dip galvanization and then with powedered paint.
- There are prepared holes for screws in the lower part of the bench (foots).

## Product purpouse

- Designed for exterior areas placement.