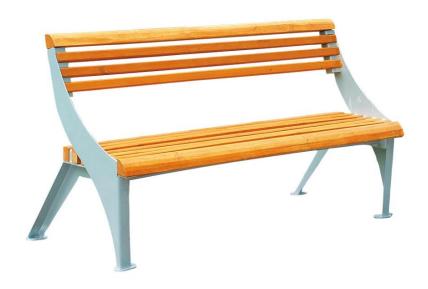

# Park bench

#### (Ilustrative photograph)

### **Technical data**

Material Steel / wood

Weight 25 kg

Seat / backrest Wooden square timber 60 x 40 mm

Length1600 mmDepth720 mmHeight870 mm

#### **Attributes**

- Made of wooden varnished square timbers and hot-dip galvanized steel.
- Bench can be anchored to a sturdy surface.
- Bench is equipped with feet with holes for anchoring.
- Bench is suitable for urban areas, parks, gardens, etc.
- Surface finishing of frame is made by hot-dip galvanization with powder paint coating.