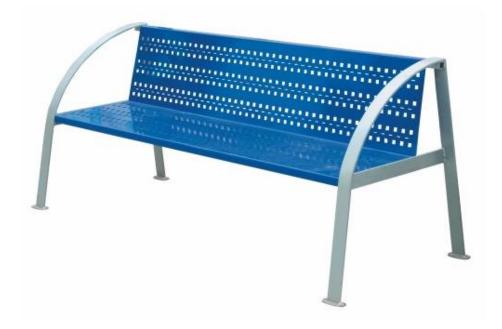

## PRODUCT No. 4030

Park bench

(Ilustrative photograph) Technical data

Material Material thickness (seat/backrest) Weight Frame (flat bar/tube) Height of seat from the ground Seat depth Length Depth Height Steel 1,5 / 4 mm 59 kg 60 x 10 / 40 x 20 x 2 mm 460 mm 410 mm 2000 mm 600 mm 870 mm

## **Attributes**

- Made of steel sheet.
- The support part of the seat and backrest is decorated with metal sheet obtained with single layer of powder paint.
- The frame is made with powder paint coating finishing.
- The bench si suitable for urban areas, parks, gardens, etc.

## **Color variations**

- Seat and backrest / frame – blue (RAL 5002) / grey (RAL 9007).