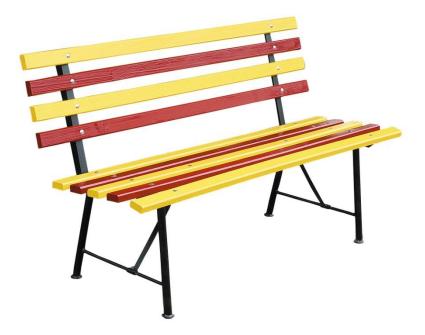

## PRODUCT No. 4032

Park bench

(Ilustrative photograph) Technical data

| Material        | Steel / wood                    |
|-----------------|---------------------------------|
| Weight          | 18 kg                           |
| Seat / backrest | Wooden square timber 20 x 60 mm |
| Length          | 1400 mm                         |
| Depth           | 530 mm                          |
| Height          | 800 mm                          |

## **Color variations**

- Yellow – red.