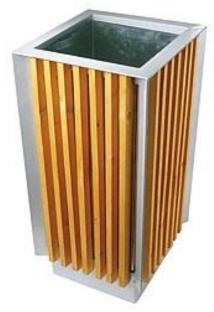

# Exterior wooden waste bin - 65 l

### (Ilustrative photograph) Technical data

Material Capacity Weight Width (Bin/planks) Depth (Bin/planks) Height (Bin/planks) Steel sheet / wood 65 l 25 kg 405 / 40 mm 405 / 20 mm 800 / 710 mm

## Attributes

- Bin construction is made of galvanized steel sheet.
- Lining is made of spruce wood with cut edges.
- The bin is equipped with liner made of galvanized steel sheet.
- Bins are suitable for exterior placing in parks and other public places.
- The bin is equipped with two brackets in the bottom for anchoring to the foundation.