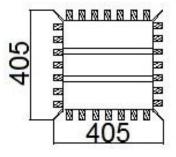

### (Ilustrative photograph) Technical data

Material Capacity Weight Width (Bin/planks) Depth (Bin/planks) Height (Bin/planks) Steel sheet / wood 65 l 25 kg 405 / 40 mm 405 / 20 mm 800 / 710 mm