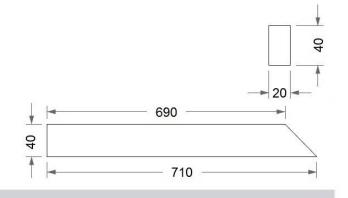

### (Ilustrative photograph) Technical data

Material Capacity Weight Width (Bin/planks) Depth (Bin/planks) Height (Bin/planks) Steel sheet / wood 65 l 25 kg 405 / 40 mm 405 / 20 mm 800 / 710 mm