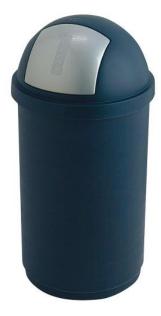

# PRODUCT No. 3139

Plastic waste bin with a swinging flap - 50 l

(Ilustrative photograph) Technical data

## Material Weight (approx.) Capacity

Polypropylene (PP) 1,7 kg 50 l 390 mm 740 mm

### **Attributes**

Diameter

Height

- Made of polypropylene (PP) plastic.
- Equipped with return spring flap ensures maximum sealing.
- Rounded shapes ensures easy cleaning.
- The lid can be easily detached from the container.
- Flap on the lid is opened by pushing.

#### **Color variations**

- Blue.