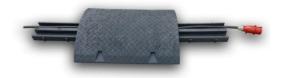

### **Attributes**

- Made by hot pressing method of softened PVC.
- Cable bridge is used to protect cables or hoses which leads over road.
- Consists of main rounded part and insert.
- Cable bridge is laid down over road without other installation operations.
- The cable bridge has a load capacity of 7 tons, assuming use of the insert (the weight of the means of transport must be calculated for the individual wheels of the entire set and the base on which the bridges are laid down must have sufficient load capacity).