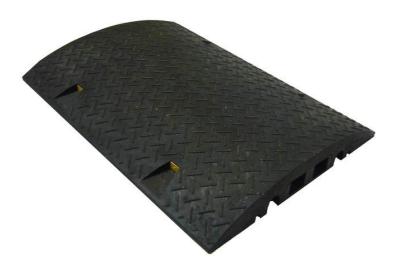

# Cable bridge with insert – black

(Ilustrative photograph)

#### Technical data

| Bridge   |         | Insert |
|----------|---------|--------|
| Material | PVC     | PVC    |
| Weight   | 24,6 kg | 4,8 kg |
| Length   | 800 mm  | 800 mm |
| Width    | 600 mm  | 170 mm |
| Height   | 80 mm   | 50 mm  |

### **Attributes**

- Made by hot pressing method of softened PVC.
- Cable bridge is used to protect cables or hoses which leads over road.
- Consists of main rounded part and insert.
- Cable bridge is laid down over road without other installation operations.
- The cable bridge has a load capacity of 7 tons, assuming use of the insert (the weight of the means of transport must be calculated for the individual wheels of the entire set and the base on which the bridges are laid down must have sufficient load capacity).