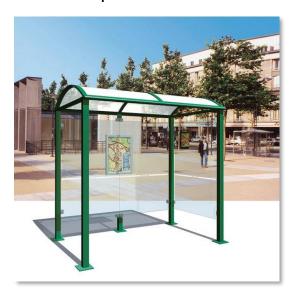

# Bus stop shelter – Milano

(Ilustration photograph)

#### Technical data

Material Steel/polycarbonate/aluminium

**Pillars** 80 x 80 mm Width 2500 mm Depth 1560 mm Height 2680 mm

#### **Attributes**

- Pillars are made of galvanized steel, foots are adjusted for installation on the main board (connecting material included).
- Construction (DxHxW) 1560x2680x2500 mm.
- Roof frame is made of aluminium, roof is made of translucent adjusted polycarbonate which is resilient against the UV radiation. Roof thickness – 6 mm. Aluminium drip is installed on the front side of the roof.
- Side-walls made of security glass 8 mm thick. Glass is attached by clips.
- Reversible display case attached by fixation foots, 30 mm thick, (HxW) 750x550 mm. Glass security glass with 4 mm thickness. Security lock with two keys is located on the side of the doors.