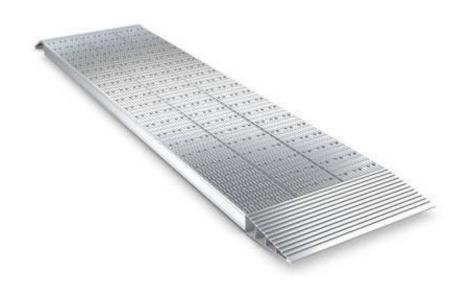

#### (Ilustrative photograph)

#### Technical data

MaterialAluminiumWeight (pair)28 kgLoad capacity (pair)3068 kgMax. elevation450 mmRamp width400 mmLength1500 mm