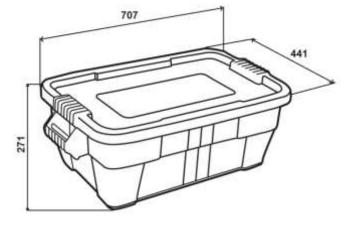

## PRODUCT No. 4338

Tool box – 53 l

(Ilustrative photograph) Technical data

| Material |  |
|----------|--|
| Capacity |  |
| Weight   |  |
| Length   |  |
| Width    |  |
| Height   |  |

## **Attributes**

- Sturdy design made of polyethylene (PE).
- Designed to be used in an industry.
- Profiled box and its lid ensure high strength and mechanical resistance.

53 l 3 kg 707 mm 441 mm

271 mm