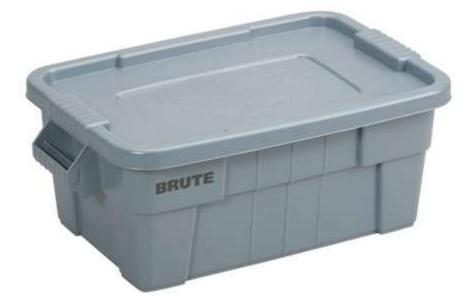

## PRODUCT No. 4338

Tool box – 53 l

(Ilustrative photograph) Technical data

| Material |  |
|----------|--|
| Capacity |  |
| Weight   |  |
| Length   |  |
| Width    |  |
| Height   |  |

## **Attributes**

- Sturdy design made of polyethylene (PE).
- Designed to be used in an industry.
- Profiled box and its lid ensure high strength and mechanical resistance.

53 l 3 kg 707 mm 441 mm

271 mm

Polyethylene (PE)

- Boxes are equipped with robust handles.
- After pressing the lid to the box, the lid is secured in a closed position.
- The lid can be completely removed after it is released.
- Boxes can be easily cleaned and stacked.