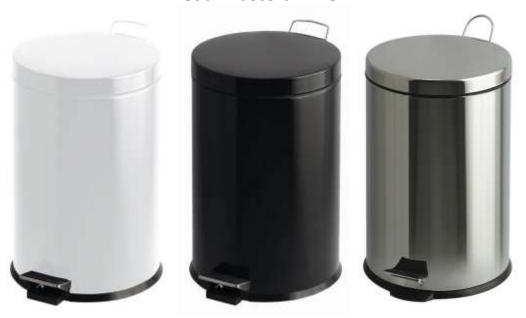

#### (Ilustrative photograph)

### **Color variations**

4589 (White), 4588 (Black), 4590 (Chrome).