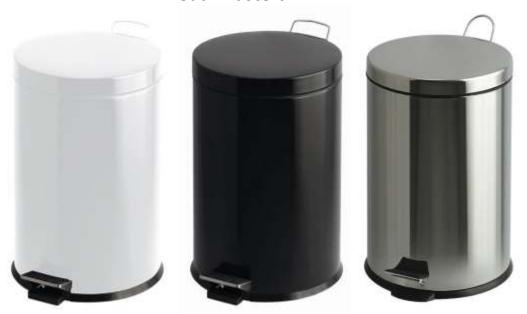

#### (Ilustrative photograph)

### **Color variations**

- 4595 (White), 4594 (Black), 4596 (Chrome).