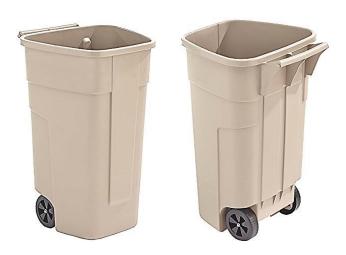

#### (Ilustrative photograph)

#### Technical data

Material Polypropylene (PP) Capacity 100 l Weight 3,3 kg 75 kg Load capacity 520 (505) mm Width (without the lid) Depth (without the lid) 560 (525) mm Height (without the lid) 860 (800) mm

# **Attributes**

- Made of durable polypropylene (PP) plastic.
- Equipped with wheels easy manipulation.
- The color variation applies only on the lid which can be ordered.
- Equipped with an ergonomic handle.
- Reinforcement of the container increases strength and mechanical resistance.
- The product consists of a container and lid in ordered color.
- Containers cannot be emptied using a collection machinery.