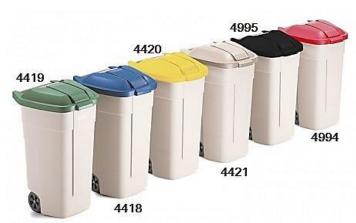

## **Color variations**

4418 (Blue), 4419 (Green), 4420 (Yellow), 4421 (Beige), 4994 (Red), 4995 (Black).

### Additions

Tel.:

- Easily removable lid in 6 color variations can be ordered.
- The container serves only as a waste bin it is not certified for usage with food products.

416 823 181 MEVA-TEC s.r.o. info.mevatec@meva.eu Chelčického 1228 E-mail: 413 01 Roudnice nad Labem - Bezděkov