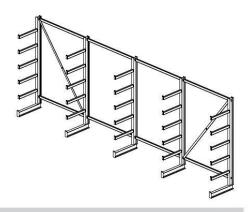

### (Ilustrative photograph) Technical data

- Material Thickness (Post/arm/base) No. of posts No. of arms Load capacity (total/arm) Width (axle distance) Depth Height
- Steel profiles/welded 4 / 2 / 4 mm 5 pcs 5 pcs 5000/200 kg 5400 (1350) mm 500 mm 2000 mm

## **Attributes**

- Made of welded hot-rolled steel sections.
- Made of I profiled 100 mm post (4 mm thick), arms 50 x 30 (2 mm thick) and base I profile 100 mm (4 mm thick).
- Flexible solution for storing heavy and long objects.
- Construction is sandblasted and varnished.