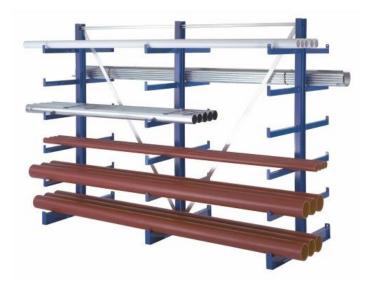

### (Ilustrative photograph) Technical data

- Material Thickness (Post/arm/base) No. of posts No. of arms Load capacity (total/arm) Width (axle distance) Depth Height
- Steel profiles/welded 4 / 2 / 4 mm 5 pcs 5 pcs 5000/200 kg 5400 (1350) mm 500 mm 2000 mm

## **Attributes**

- Made of welded hot-rolled steel sections.
- Made of I profiled 100 mm post (4 mm thick), arms 50 x 30 (2 mm thick) and base I profile 100 mm (4 mm thick).
- Flexible solution for storing heavy and long objects.
- Construction is sandblasted and varnished.

## Product purpouse

- Designed for storing of heavy and long objects indoors.