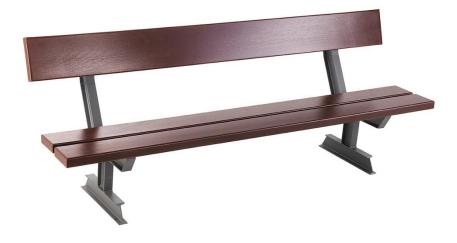

# PRODUCT No. 3831

Park bench Zar

## (Ilustrative photograph) Technical data

| Material       | Cast iron/tropical wood |
|----------------|-------------------------|
| Weight         | 45 kg                   |
| Wood thickness | 45 mm                   |
| Length         | 2000 mm                 |
| Depth          | 625 mm                  |
| Height (seat)  | 730 (410) mm            |

## Attributes

- Bench frame is made of cast iron, seat and backrest is made of tropical wood.
- Cast-iron bench construction is provided by surface finishing made by three layers of paint in black color.
- Varnish is resistant to weather inluences.
- Seat and backrest parts are made of tropical wood planks.
- Planks are obtained with surface finishing for resistance against weather influences.
- Can be anchored.