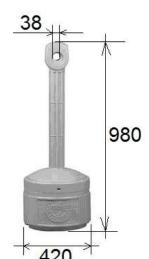

## Technical data

Material Polyethylene (PE)

Capacity 15 l
Weight 3,7 kg
Upper diameter 38 mm
Diameter 420 mm
Height 980 mm