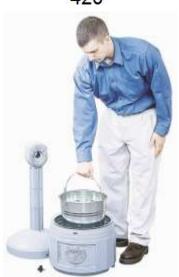

### **Attributes**

- Made of high quality polyethylene (PE) plastic with a fire protection additive.
- Equipped with liner made of galvanized steel sheet.
- Ashtray design reduces oxygen acces and thus avoids the risk of fire.
- The wide base ensures high stability.
- The ashtray can be anchored to the surface.
- It has covered opening with 38 mm diameter protects agains waste disposal.
- The container can be safely closed by means of a rotary shutter.

#### Product purpouse

Designed for collecting of cigarette butts.