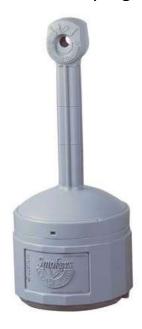

# PRODUCT No. 4674

# Plastic ashtray – grey



#### (Ilustrative photograph)

## Technical data

Material Polyethylene (PE)

Capacity 15 l
Weight 3,7 kg
Upper diameter 38 mm
Diameter 420 mm
Height 980 mm

### **Attributes**

- Made of high quality polyethylene (PE) plastic with a fire protection additive.
- Equipped with liner made of galvanized steel sheet.
- Ashtray design reduces oxygen acces and thus avoids the risk of fire.
- The wide base ensures high stability.
- The ashtray can be anchored to the surface.
- It has covered opening with 38 mm diameter protects agains waste disposal.
- The container can be safely closed by means of a rotary shutter.

### **Color variations**

- 4674 (Grey).

#### Product purpouse

Designed for collecting of cigarette butts.

#### Additions

- Delivered in two colors – 4674 (Grey), 7675 (Black).