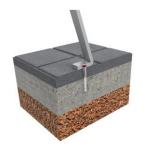

#### **Attributes**

- Bench frame is made of cast iron, seat and backrest is made of tropical wood.
- The frame is coated with epoxy base layer and Polyester black powder upper layer varnish.
- The seat and backrest parts are made of 3x tropical wood planks seat 2x 170 x 40 mm and backrest 1x 190 x 40 mm.
- The planks are coated with Lignus, fungicide, insecticide and waterproofing.
- The bench is resistant to weather influences.
- Can be anchored (anchoring to concrete pavement).