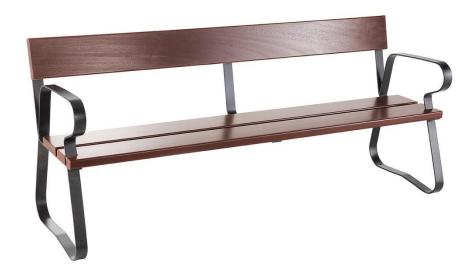

## Park bench Madrid

### (Ilustrative photograph)

#### Technical data

Material Cast iron/tropical wood

Weight 45 kg

Dimensions of wood planks – seat / backrest  $170 \times 40 / 190 \times 40 \text{ mm}$  (W x H)

 Length
 2000 mm

 Depth
 630 mm

 Height (seat)
 830 (435) mm

#### **Attributes**

- Bench frame is made of cast iron, seat and backrest is made of tropical wood.
- The frame is coated with epoxy base layer and Polyester black powder upper layer varnish.
- The seat and backrest parts are made of 3x tropical wood planks seat 2x 170 x 40 mm and backrest 1x 190 x 40 mm.
- The planks are coated with Lignus, fungicide, insecticide and waterproofing.
- The bench is resistant to weather influences.
- Can be anchored (anchoring to concrete pavement).

#### **Color variations**

- Planks - Mahagon