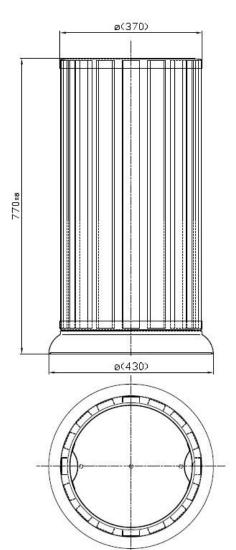

#### Technical data

Material Steel
Capacity 55 I
Weight 18 kg

Diameter (Housing/base) 370 / 430 mm Height (Diameter/height) 770 (686) mm Insertion (Diameter/height) 318 / 700 mm