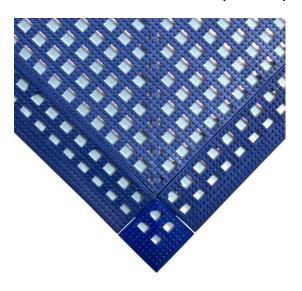

#### (Ilustrative photograph)

### Technical data

100% PVC Material Weight 0,6 kg Color Blue Surface (pattern) Holes Operating temperatures

### **Attributes**

- Made of 100% flexible PVC.
- Holes allow water and dirt to drain.
- Can be rolled easily for cleaning purpouses.
- Structured surface protects against slipping.
- Isolating from hard and cold floors.
- Can be arbitarily connected.
- Resistant to most oils and chemicals.
- Suitable for industry, bathrooms, changing rooms, swimming pools.