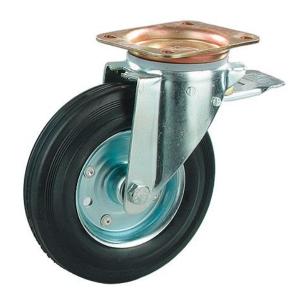

## Turnable wheel with brake – 160 mm

#### (Ilustration photograph)

## **Technical data**

Material Galvanized-steel/Rubber Turnable with brake Type

Bearing Needle bearing Weight 2,7 kg

Load capacity (Dynamic/static) 135 / 270 kg Temperature resistance -20/+60°C Thread width 40 mm Wheel diameter 160 mm