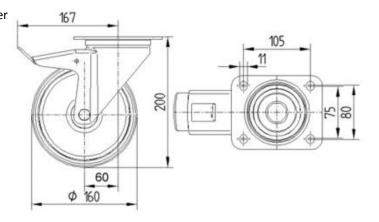

## **Technical data**

Material Galvanized-steel/Rubber Turnable with brake Type

Bearing Needle bearing Weight 2,7 kg

Load capacity (Dynamic/static) 135 / 270 kg Temperature resistance -20/+60°C Thread width 40 mm Wheel diameter 160 mm

Plate holes centres 80/75 x 105 mm Plate size 137 x 105 mm Height (total) 200 mm Plate hole diameter 11 mm