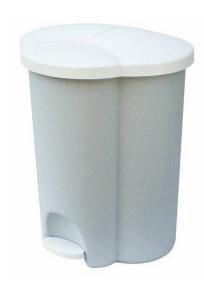

#### (Ilustrative photograph)

#### Technical data

Material Polypropylene (PP)
Capacity (Bin/sections) 40 / 2x 17 and 1x 6 l

 No. of inserts
 3x

 Weight
 1,74 kg

 Width
 480 mm

 Depth
 394 mm

 Height
 592 mm