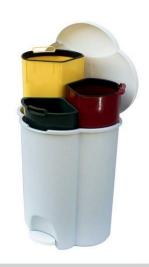

#### **Attributes**

- Made of durable polypropylene (PP) plastic.
- Equipped with a pedal mechanism enables opening withou using hands.
- The bin is equipped with three removable plastic inserts with bag holders 2x14 l and 1x6 l.
- The inserts are made in three color variations.
- Colored inserts makes it easier to determine the type of waste.

#### **Color variations**

- Body / insert – Grey / Green, red and yellow.