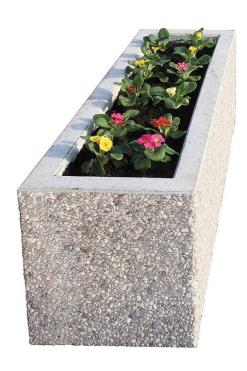

# TECHNICAL DATA SHEET

# PRODUCT No. 4651 Concrete flowerpot 1000 x 500 x 500 mm



#### (Ilustrative photograph)

#### Technical data

Material Washed concrete (C 25/30)

Wall thickness 60 mm Weight (approx.) 290 kg 1000 mm Width Depth 500 mm Height 500 mm

### **Attributes**

- Made of washed concrete of class C 25/30.
- Multi-purpose concrete element.
- Can be used as a flower pot, barrier or decoration.
- Provided with high weight resitance to vandalism.
- Provided with drain holes in the bottom.

#### Product purpouse

Designed as flower pot, barrier or decoration for public areas.

## **Additions**

Tel.:

E-mail:

Possibility of delivery in more variants.

416 823 181