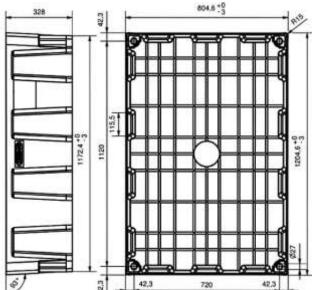

## **Technical data**

**HDPE** Material 250 I Capacity 44 kg Weight Load capacity 400 kg Wheels diameter 125 mm Width 805 mm Depth 1205 mm Height 1040 mm