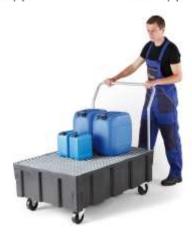

## **Product purpouse**

Designed for containing of liquid leakages.

#### **Attributes**

- Made of high density polyethylene (HDPE).
- Equipped with removable hot-dip galvanized grate.
- Equipped with four wheels 2x fixed, 2x turnable with brake.
- Light weight design.
- Easy manipulation by means of removable handle.
- Suitable for two 225 l barrels.