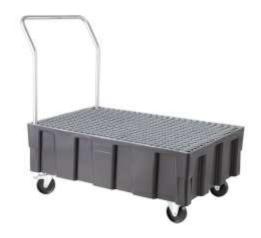

# Mobile catching basin PE with grate

(Ilustrative photograph)

## **Technical data**

**HDPE** Material 250 I Capacity 44 kg Weight Load capacity 400 kg Wheels diameter 125 mm Width 805 mm Depth 1205 mm Height 1040 mm

#### **Attributes**

- Made of high density polyethylene (HDPE).
- Equipped with removable hot-dip galvanized grate.
- Equipped with four wheels 2x fixed, 2x turnable with brake.
- Light weight design.
- Easy manipulation by means of removable handle.
- Suitable for two 225 l barrels.