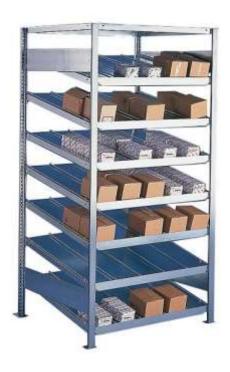

#### (Ilustrative photograph)

## Technical data

Material Steel sheet

Shelf capacity 200 kg (evenly loaded)

No. of shelves8xWidth1000 mmDepth800 mmHeight2000 mm

## **Attributes**

- Made of galvanized steel sheet.
- Equipped with inclined smooth shelves 14° slope (automatic movement of the boxes).
- Shelves can be adjusted by 25 mm, shelf load capacity 200 kg.
- Wire movable dividers enable to divide the shelf in more differently wide sections (50 mm raster).
- Suitable for storing of smaller boxes and crates.
- Simple assembly without bolt connections.

#### Product purpouse

Designed for storing of small boxes and crates in covered warehouses.