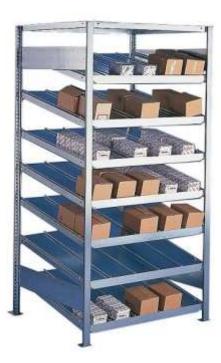

## Rack with inclined shelves, one-sided – base rack (depth 500 mm)

(Ilustrative photograph) Technical data

MaterialSteel sheetShelf capacity200 kg (evenly loaded)No. of shelves8xWidth1000 mmDepth500 mmHeight2000 mm

#### **Attributes**

- Made of galvanized steel sheet.
- Equipped with inclined smooth shelves 14° slope (automatic movement of the boxes).
- Shelves can be adjusted by 25 mm, shelf load capacity 200 kg.
- Wire movable dividers enable to divide the shelf in more differently wide sections (50 mm raster).
- Suitable for storing of smaller boxes and crates.
- Simple assembly without bolt connections.

#### Product purpouse

- Designed for storing of small boxes and crates in covered warehouses.