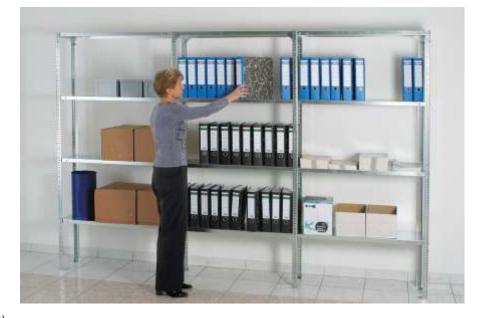

## (Ilustrative photograph) Technical data

| Material                    | Steel sheet           |
|-----------------------------|-----------------------|
| Weight (approx.)            | 20 kg                 |
| Max. load capacity on shelf | 95 kg (evenly loaded) |
| No. of shelves              | 4 pcs                 |
| Width                       | 1000 mm               |
| Depth                       | 457 mm                |
| Height                      | 2000 mm               |

## <u>Attributes</u>

- Made of galvanized steel sheet.
- Modular shelf racks assembled with bolts consists of stands and shelves.
- The racks are delivered in dismounted state including reinforcing angles, support feet and connecting material.
- The load capacity is valid for balanced loading on shelf.

## Product purpouse

- Designed as an additional rack for storing of common items in the interior spaces.