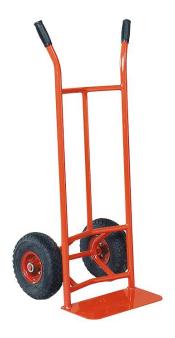

#### (Ilustrative photograph)

### Technical data

Material Steel
Weight (approx.) 14 kg
Load capacity 200 kg

Wheels (diameter) With inner tube (260 mm)

Width 450 mm Height 1100 mm Shovel dimensions 410 / 185 mm

### **Attributes**

- Made of steel material.
- Suitable for stacking and transportation of material in sacks.
- Equipped with two inner tube wheels with diameter of 260 mm and handles with plastic covers.
- Designed for manual manipulation operations.