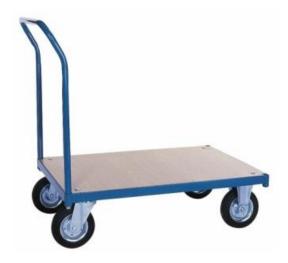

# Platform truck - 800 x 1200

#### (Ilustrative photograph)

# Technical data

Steel / laminated board Material

Frame Steel sheet with 3 mm thickness Wheels (diameter) 2x turnable, 2x fixed (200 mm) Base Laminated board of 21 mm thickness Tube with diameter of 26,9 x 3,25 mm Handle

48 kg Weight Max. load capacity 400 kg Width 800 mm 1200 mm Length Dimensions of load platform 800 x 1200 mm

#### **Attributes**

- Trolley construction is made of steel.
- Load area is made of laminated board.
- Surface finishing is made by one layer of powder paint.
- Equipped with handle for easier manipulation.