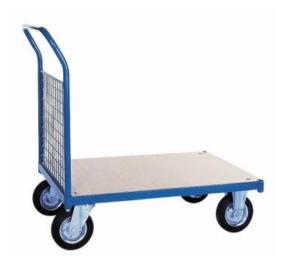

## Platform truck - 800 x 1200

#### (Ilustrative photograph)

#### Technical data

Steel / laminated board Material

Frame Steel sheet with 3 mm thickness Wheels (diameter) 2x turnable, 2x fixed (200 mm) Base Laminated board of 21 mm thickness Tube with diameter of 26,9 x 3,25 mm Handle

Handle filling Mesh - 50 x 50 x 4 mm

Weight 50 kg Max. load capacity 400 kg 800 mm Width Length 1200 mm Dimensions of load platform 800 x 1200 mm

#### **Attributes**

- Trolley construction is made of steel.
- Load area is made of laminated board.
- Surface finishing is made by one layer of powder paint.
- Equipped with handle with mesh filling for easier manipulation.