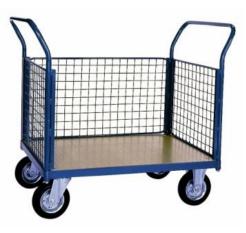

# (Ilustrative photograph) Technical data

Material Frame Wheels (diameter) Base Handle Handle filling Sidewall Weight Max. load capacity Width Length Dimensions of load platform Steel / laminated board Steel sheet with 3 mm thickness 2x turnable, 2x fixed (200 mm) Laminated board of 21 mm thickness Tube with diameter of 26,9 x 3,25 mm Mesh – 50 x 50 x 4 mm Mesh – 50 x 50 x 4 mm 45 kg 400 kg 700 mm 1000 mm 700 x 1000 mm

# **Attributes**

- Trolley construction is made of steel.
- Load area is made of laminated board.
- Surface finishing is made by one layer of powder paint.
- Equipped with two handles and sidewall with mesh filling for easier manipulation.