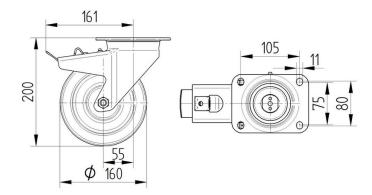

### **Technical data**

Material Galvanized-steel/Aluminium/Rubber

Type Turnable with brake

Bearing Ball bearing
Weight 3,58 kg
Load capacity (Dynamic/static) 350 / 700 kg
Temperature resistance -20/+85°C
Thread width 50 mm
Wheel diameter 160 mm
Plate holes centres 80/75 x 105 mm

Plate size 137 x 105 mm
Height (total) 200 mm
Plate hole diameter 11 mm

Plate hole diameter 11 mm