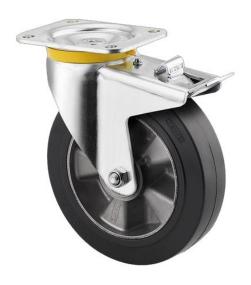

## Turnable instrumental wheel with brake - 160 mm

#### (Ilustration photograph)

#### **Attributes**

- Made of pressed galvanized steel forks. Wheel is made of elastic rubber with aluminium center.
- Reinforced steel fork in galvanized surface finishing.
- Wide usage possibility with wide range of equipment, where mobility is needed (smooth and sturdy surfaces only).
- In accordance with EN 12532 regulation Pulleys and wheels for speeds up to 4 km/h.