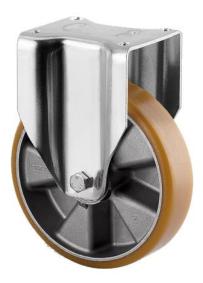

# Fixed instrumental wheel - 160 mm

(Ilustration photograph)

Galvanized-steel/Aluminium/PU Fixed Ball bearing 1,8 kg 800 / 1600 kg -20/+60°C 50 mm 160 mm 80/75 x 105 mm 137 x 105 mm 200 mm 11 mm

105

### Attributes

- Made of pressed galvanized steel forks. Wheel is made of polyurethane with aluminium center.
- Reinforced steel fork in galvanized surface finishing.
- Wide usage possibility with wide range of equipment, where mobility is needed (smooth and sturdy surfaces only).
- In accordance with EN 12532 regulation Pulleys and wheels for speeds up to 4 km/h.