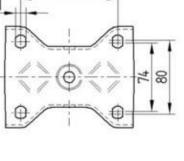

Galvanized-steel/Aluminium/PU Fixed Ball bearing 1,8 kg 800 / 1600 kg -20/+60°C 50 mm 160 mm 80/75 x 105 mm 137 x 105 mm 200 mm 11 mm

105