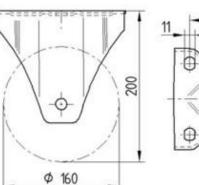

Galvanized-steel/Aluminium/PU Fixed Ball bearing 1,8 kg 800 / 1600 kg -20/+60°C 50 mm 160 mm 80/75 x 105 mm 137 x 105 mm 200 mm 11 mm

105