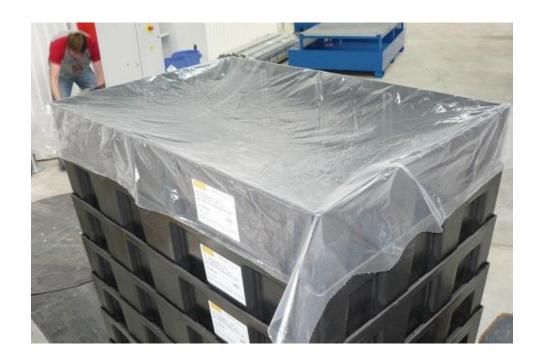

# Overlaying foil

(Ilustrative photograph)

#### **Attributes**

- Made of polyethylene (PE).
- Used for overlaying of a packaged pallet.
- When properly applied, it protects against dust, moisture and water leakage into the pallet.
- Supplied in rolls with a perforation by 1600 mm for easy separation of the 1600 x 1200 mm sheet.

### **Product purpouse**

- Designed for the top overlap of the packaged pallet.