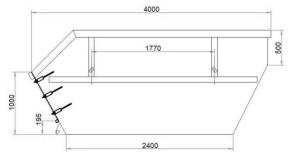

# Tube container with hinged front side – 10 m<sup>3</sup>

(Ilustrative photograph) Technical data

MaterialStSteelČVersionHiMat. thickness (bottom/sidewalls)5Capacity10Width18Depth40Height12

Steel sheet ČSN 11 375 Hinged front side 5 / 3 mm 10 m<sup>3</sup> 1820 mm 4000 mm 1150 mm

1820