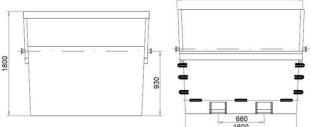

# Tube container with hinged front side – 10 m<sup>3</sup>

(Ilustrative photograph) Technical data

MaterialStSteelČVersionHiMat. thickness (bottom/sidewalls)5Capacity10Width18Depth40Height12

Steel sheet ČSN 11 375 Hinged front side 5 / 3 mm 10 m<sup>3</sup> 1820 mm 4000 mm 1150 mm

1820