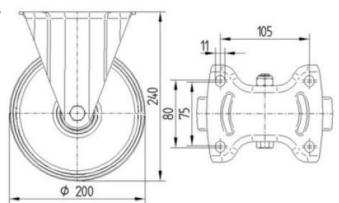

### **Technical data**

Material Galvanized-steel/PP/Rubber

Type Fixed

Bearing Needle bearing

Weight 2,3 kg
Load capacity (Dynamic/static) 205 / 410 kg
Temperature resistance -20/+60°C
Thread width 50 mm
Wheel diameter 200 mm
Plate holes centres 80/75 x 105 mm

Plate size 137 x 115 mm
Height (total) 240 mm
Plate hole diameter 11 mm