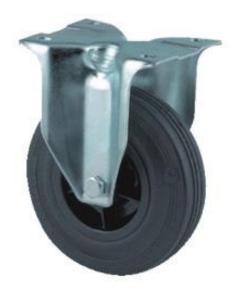

## Fixed transport wheel with plastic center – 200 mm

#### (Ilustration photograph)

#### **Attributes**

- Made of pressed galvanized steel forks. Wheel is made of rubber with polypropylene center part.
- Reinforced steel fork in galvanized surface finishing.
- Can be used with wide range of manipulation means.
- In accordance with EN 12532 regulation Pulleys and wheels for speeds up to 4 km/h.