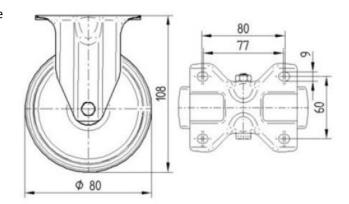

### Technical data

| Material                       |
|--------------------------------|
| Туре                           |
| Bearing                        |
| Weight                         |
| Load capacity (Dynamic/static) |
| Temperature resistance         |
| Thread width                   |
| Wheel diameter                 |
| Plate holes centres            |
| Plate size                     |
| Height (total)                 |
| Plate hole diameter            |

Galvanized-steel/Polyamide Fixed Sliding bearing 0,38 kg 200 / 400 kg -40/+80°C 34 mm 80 mm 80/77 x 60 mm 103 x 85 mm 108 mm 9 mm