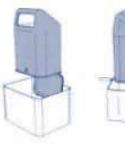

## <u>Additions</u>

- The bin can be placed in the open area if the area is sheltered and atleast partially protectec from weather conditions.
- Attaching on the column is done using motex strips or connecting material, which is not part of delivery.
- Column can be ordered type 6999.