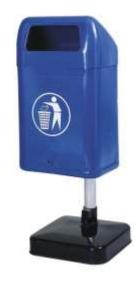

# Exterior waste bin with lower dumping with lock / without column - blue

### (Ilustrative photograph)