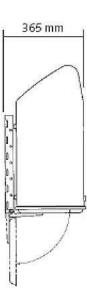

## Technical data

Material Steel
Capacity 70 I
Weight 15 kg
Width 440 mm
Depth 365 mm
Height 680 mm

# 440 mm