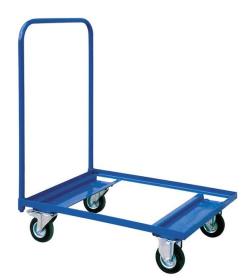

# Undercarriage for manipulation – 800 x 600 x 1000 mm

(Ilustrative photograph) Technical data

| Material              | Steel               |
|-----------------------|---------------------|
| Material thickness    | 3 mm                |
| Weight (approx.)      | 15 kg               |
| Load capacity         | 300 kg              |
| Wheels (diameter)     | 125 mm              |
| Load area (L x W x H) | 800 x 600 x 1000 mm |

### Attributes

- Made of steel with 3 mm thickness.
- Makes manipulation with pallets and boxes easier.
- All undercarriage is standardly equipped with two fixed and two turnable wheels with brakes.
- Increased load area secures easier manipulation and higher work safety.
- Surface finishing made by powder varnish.