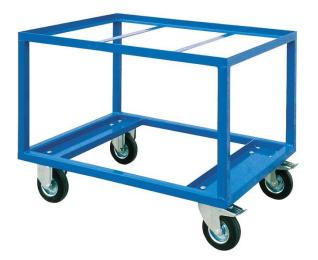

## Undercarriage for manipulation – 800 x 600 x 600 mm

(Ilustrative photograph) Technical data

| Material              | Steel              |
|-----------------------|--------------------|
| Material thickness    | 3 mm               |
| Weight (approx.)      | 20 kg              |
| Load capacity         | 300 kg             |
| Wheels (diameter)     | 125 mm             |
| Load area (L x W x H) | 800 x 600 x 600 mm |

### **Attributes**

- Made of steel with 3 mm thickness.
- Makes manipulation with pallets and boxes easier.
- All undercarriage is standardly equipped with two fixed and two turnable wheels with brakes.
- Increased load area secures easier manipulation and higher work safety.
- Surface finishing made by powder varnish.