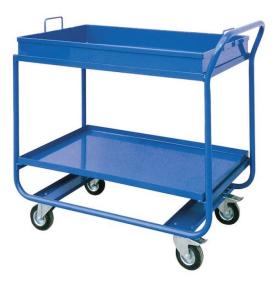

# Workshop truck without grate

(Ilustrative photograph) Technical data

| Material                   | Steel        |
|----------------------------|--------------|
| Material thickness         | 3 mm         |
| Weight                     | 56 kg        |
| Shelf load capacity        | 150 kg       |
| Truck max. load capacity   | 300 kg       |
| Wheels (diameter)          | 125 mm       |
| Width                      | 600 mm       |
| Length                     | 1000 mm      |
| Level height (lower/upper) | 320 / 800 mm |
| Height                     | 1000 mm      |

### **Attributes**

- Made of steel sheet with thickness of 3 mm. Frame is made of steel tubes with a diameter of 26,9 mm.
- Suitable for workshops and services.
- Equipped with four wheels 2x turnable with a brake, 2x fixed.
- Wheels enables easy manipulation among the workshop.
- Truck can be secured against unwanted moving thanks to wheels with brakes.
- Equipped with a basin with two handles.
- Surface finishing is made by powder paint coating.