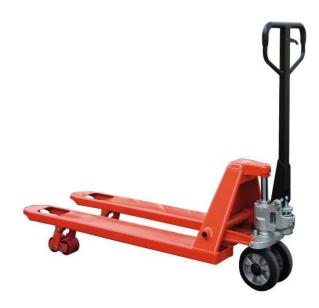

# Manual low-lift pallet truck - 2500 kg - Rubber

#### Technical data

Metal/Rubber Material Weight 67 kg Load capacity 2500 kg Max/min. fork height 200 - 85 mm Fork length 1150 mm Fork width 160 mm Width 540 mm Length 1555 mm 1150 mm

Wheels (controling/under-forks) 200x50/80x70 mm

### **Attributes**

Height

- Manually controlled low-lift pallet truck designed to load and transport pallets 1200 x 800 or 800 x 600 mm (EURO).
- Pallets with load height (internal diameter) 100 mm.
- Equipped with manual drive and manual control.
- Robust frame is laying on turnable chassis on one side and small wheels on the other side.
- Handling with the shaft up and down will start the hydraulics system.
- Control vent has three positions lift up, zero position, lift down.