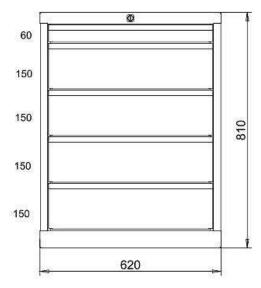

#### Technical data

| Steel       |
|-------------|
| 58,2 kg     |
| 40 / 250 kg |
| 5 pcs       |
| 620 mm      |
| 600 mm      |
| 810 mm      |
|             |