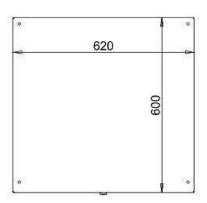

#### Technical data

| Steel       |
|-------------|
| 58,2 kg     |
| 40 / 250 kg |
| 5 pcs       |
| 620 mm      |
| 600 mm      |
| 810 mm      |
|             |