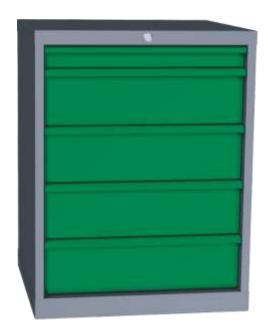

# PRODUCT No. 3653

# **Drawer container Economy**



#### (Ilustrative photograph)

#### Technical data

| Steel       |
|-------------|
| 58,2 kg     |
| 40 / 250 kg |
| 5 pcs       |
| 620 mm      |
| 600 mm      |
| 810 mm      |
|             |

#### **Attributes**

- Made of steel sheet.
- Designed as solid welded construction with thickness of 1 mm.
- Equipped with a cylindrical lock with a central locking mechanism.
- The shutter is equipped with a multi-drawer locking system.
- Drawers are guided by 75% ball bearings with a load capacity of 40 kg.

## **Color variations**

- Body / drawers – grey (RAL 7031) / green (RAL 6001).

### Product purpouse

- Designed for easy storage of tools in workshops.