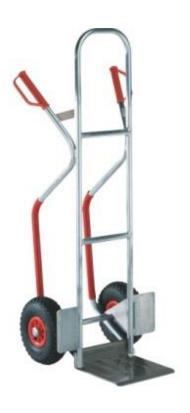

# Aluminium standard truck

#### (Ilustrative photograph)

### Technical data

Material Aluminium Weight 8 kg
Load capacity 250 kg

Wheels (diameter/width) with inner tube (260/85 mm)

Width 550 mm
Height 1350 mm
Shovel dimensions 280 x 280 mm